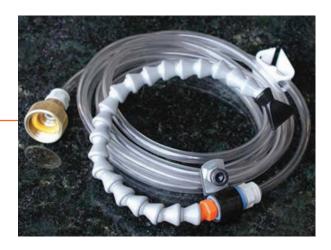

## Flexible Coolant

This FLEXIBLE COOLANT system will mount to any high speed GRINDER (3000 rpm and up) to provide dust control and add life to diamond tooling.

Always use coolant feeds with a ground fault interrupter (GFCI).