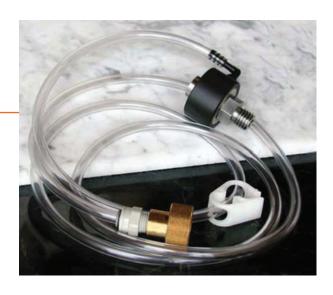

## **Center Coolant**

The CENTER COOLANT adapter may be attached to any 5/8-11 spindle right angle polisher (an adapter is also available for 1/2" drill) The coolant will pass through the center and onto the working surface, improving the working life of the diamond tool and eliminating dust. This unit has the lowest profile available for excellent machine stability and control. A 7/8" ring permits attachment of diamond cup wheels directly.

Recommended Maximum Speed 3,000 rpm