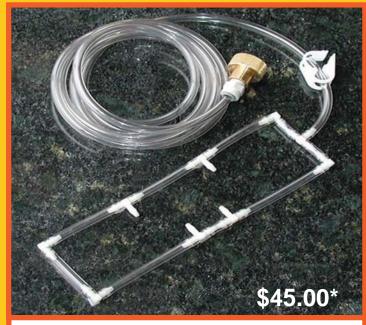

- REDUCE DUST
- INCREASE DIAMOND LIFE
- ACHIEVE A BETTER FINISH

This **FLEXIBLE COOLANT** system will mount to any high speed **GRINDER** (3000 rpm and up) to provide dust control and add life to diamond tooling. Always use with a ground fault interrupter (GFCI).